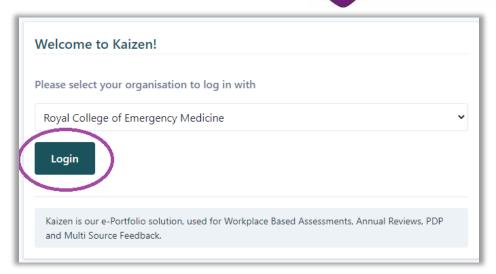

3. Select Royal College of Emergency Medicine and click Login.

4. Enter your Username and Password and click on Login.