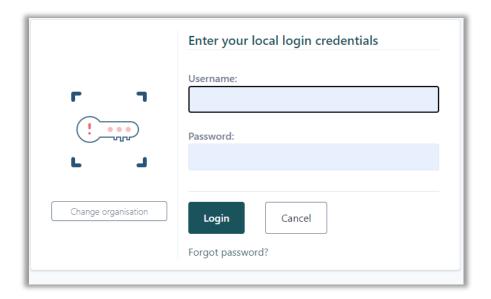

3. Select Royal College of Emergency Medicine and click Login.

4. Enter your Username and Password and click on Login.