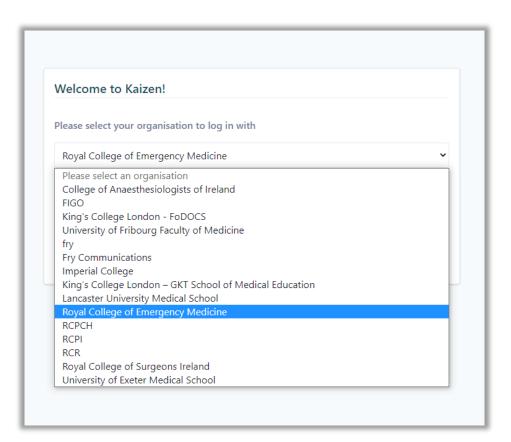

## 1. How to log in

- 1. You should have received an automated email to your chosen email account with instructions on how to login and your **login credentials** (username and password).
- Please click on the link in the email or visit <u>www.kaizenep.com</u>.
  When landing on this page for the first time you will be asked to "select your organization" from the available list.