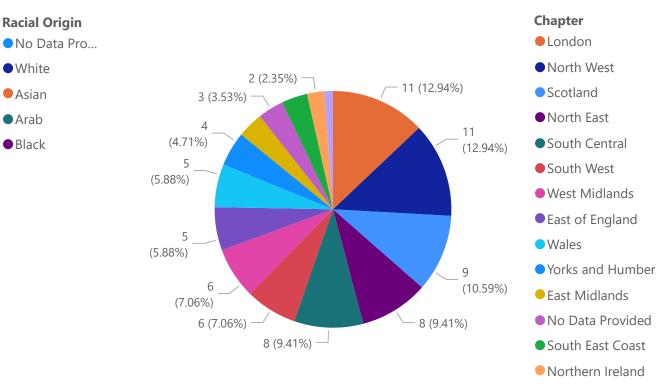

#### ACPs by Chapter

**Racial Origin** 

• White

Asian

Black

• No Data Pro...

• Mixed / mul...

Other ethnic...

#### Chapter • Yorks and Humber North West London North East • West Midlands • East of England East Midlands South West South Central South East Coast Wales Scotland Northern Ireland No Data Provided Republic of Ireland