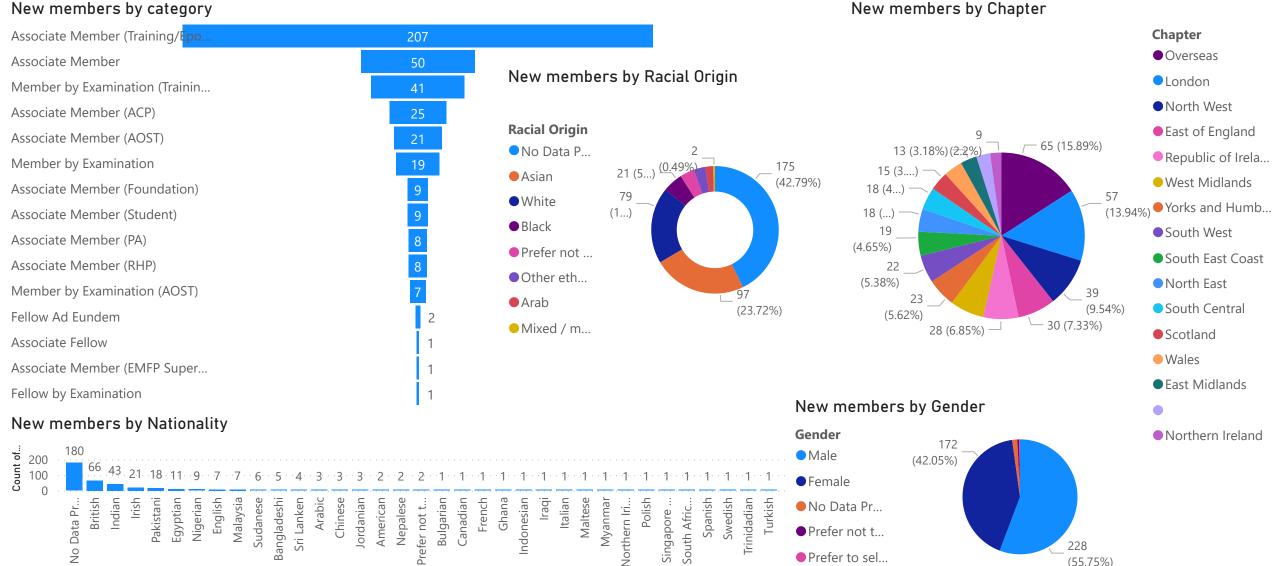

#### 214 <u>Q1 - Joiners</u> Number of new joiners in Q1 Q1 new joiners with some EDI data Q1 new joiners with CountMeIn data New Members by Category New Members by Region Associate Member (Training. Overseas Associate Member (ACP) North West Associate Member London Member by Examination (Tr... Republic of Ireland Associate Member (AOST) 4 (1%) East of England 12 (2.99%) - 102 (25.44%) Associate Member (EMFP) New Members by Racial Origin South Central 14 (3.4...) **Racial Origin** 14 (3....) Member by Examination • East Midlands No Data Pro... 18 (...) Associate Member (PA) 12 (2.99%) -West Midlands 187 20 23 Asian Associate Member (Founda... 12 (46.63%) (4.99%) South Fast Coast (5.74%) White 20 Associate Member (RHP) 40 Scotland (4.99%) (9...) Black Associate Member (Student) 12 44 Yorks and Humber 21 (10.97%) Arab (5.24%) Member by Examination (A... North East 24 (5.99%) 40 (9.98%) Prefer not to... Fellow by Examination 39 (9.73%) — South West Other ethnic... Fellow Ad Eundem Wales 106 Mixed / mult... Affiliate Member (26.43%) Northern Ireland New Members by Nationality Iceland Count of... 19' New Members by Gender 200 100 18. 18. 18. 12. 11. 11. . .2. Neralese anken osal adian Neralese not osal adian Prefer not TrinidadiaEngl 36 (8.98%) anca Nalaysia Nepalese English Bangladeshi Singapore Citiz African zuezchinese Zeck/Slovak 0 Gender 193 (48.13%) Zimbabwean No Data Provid... Indian British Egyptian YK-wianese vemeni Canadian Ghana Jordanian Nigerian Lebanese Pakistani Greek vish Male Female

#### Nationality

No Data Provided

172 (42.89%)