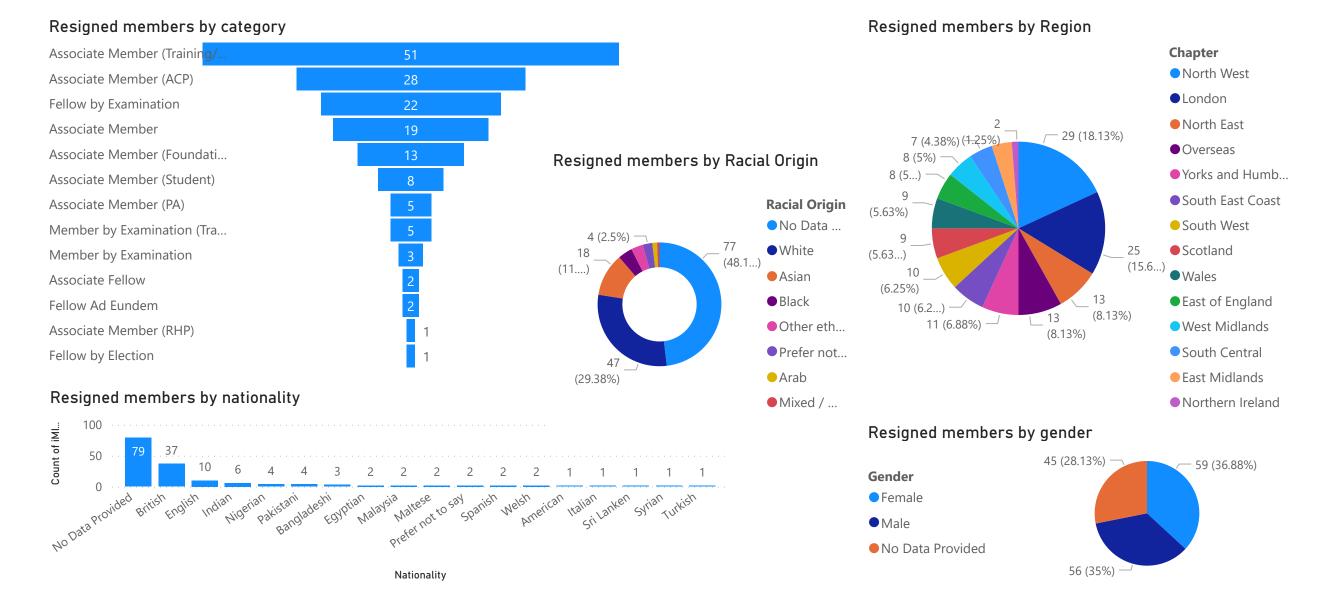

## <u>Q1 - Leavers - resigned</u>

# 160

03

Total of resigned members in Q1 Resigned members with some EDI data Resigned Members with CountMeIn Data

Number of new joiners in Q2 Q2 new members with some EDI data Q2 new members with CountMeIn data

#### Q2 Resigned members by Category

Number of resigned members in Q2