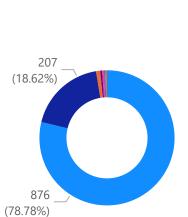

#### FYs Gender FYs by Racial Origin 5 (5.88%) 42 <sup>(49....)</sup> Gender 4 (4.71%) — Female 24 (28.2...) Male No Data ... 38 (44.7...) └── 55 (64.71%)

FYs by Nationality