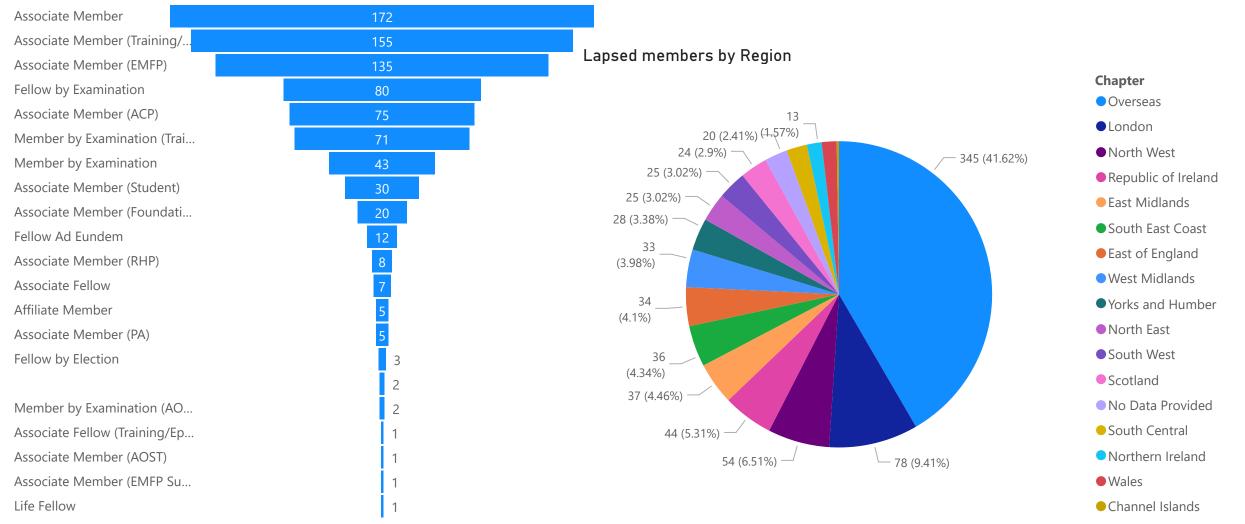

#### Lapsed members by category

523

#### Lapsed members by Racial Origin

#### Lapsed members by Nationality