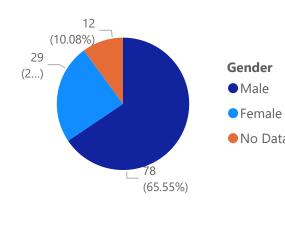

#### FYs Gender FYs by Racial Origin 5 (5.88%) 42 <sup>(49....)</sup> Gender 4 (4.71%) — Female 24 (28.2...) Male No Data ... 38 (44.7...) └── 55 (64.71%)

FYs by Nationality