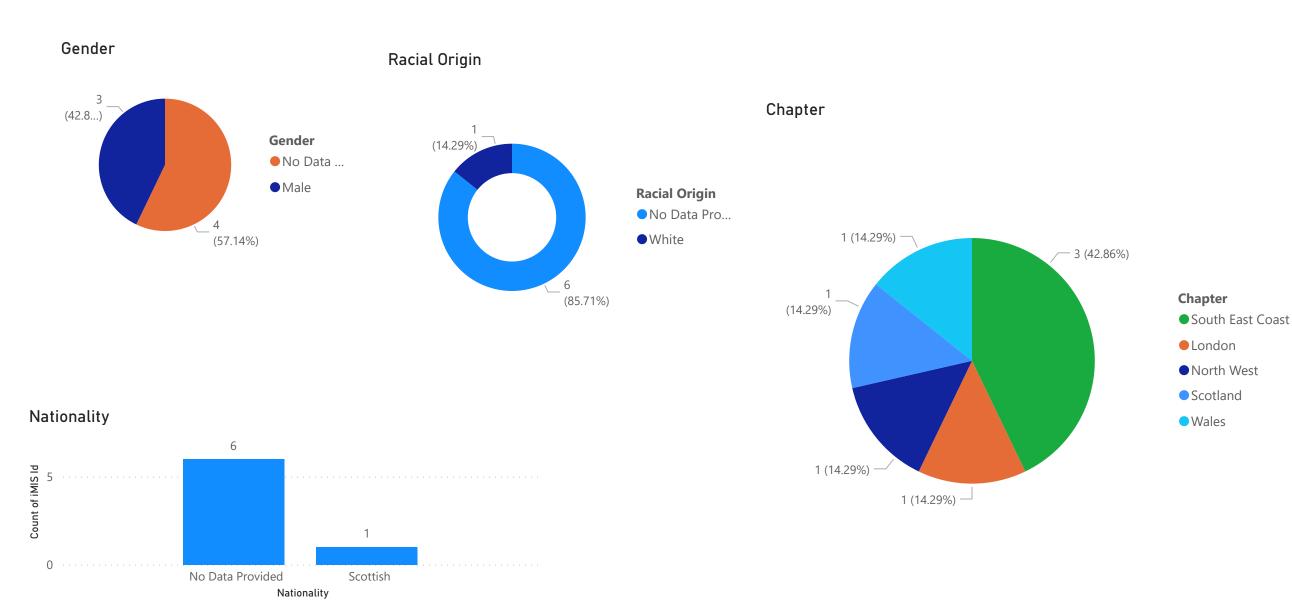

### <u>Students</u>

# 13

Students

Number with some EDI data

• Yorks and Humber

**26** Number with some EDI data <u>GPs</u>