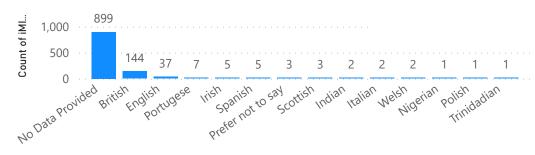

| 1··       |
| 8 <sub>0K</sub> | Anterial protection of the second sec | Norwegian |



Count of i...



940 Number with some EDI data

SAS Doctors by Chapter



### <u>ACPs</u>

1112

#### ACPs

Number with some EDI data

236

#### ACPs by Gender



#### ACPs by Racial Origin



#### ACPs by Chapter

**Racial Origin** 

• White

Asian

Black

• No Data Pro...

• Mixed / mul...

Other ethnic...

• White British



#### Chapter • Yorks and Humber North West London North East • West Midlands • East of England East Midlands South West South Central South East Coast Wales Scotland Northern Ireland No Data Provided Republic of Ireland

#### ACPs by Nationality



### FY1 & 2

85

FYs

**Racial Origin** 

White

Asian

Arab

Black

# 30

Number with some EDI data

#### FYs Gender FYs by Racial Origin 5 (5.88%) 42 <sup>(49....)</sup> Gender 4 (4.71%) — Female 24 (28.2...) Male No Data ... 38 (44.7...) └── 55 (64.71%)

FYs by Nationality



#### FYs by Chapter



Overseas

### Locum Consultants

No Data Provided

ed dian tian rish tani lish

prefer )

Nationality

212

Locum Consultants

Number with some EDI data

165



**Racial Origin** 

-apore Citic

# Chapter ...



#### Chapter London North West East Midlands South East Coast • West Midlands Wales • Yorks and Humber • East of England South West South Central North East Northern Ireland Overseas Republic of Ireland Scotland

No Data Provided



English

0

No Data Provided

British



### <u>St