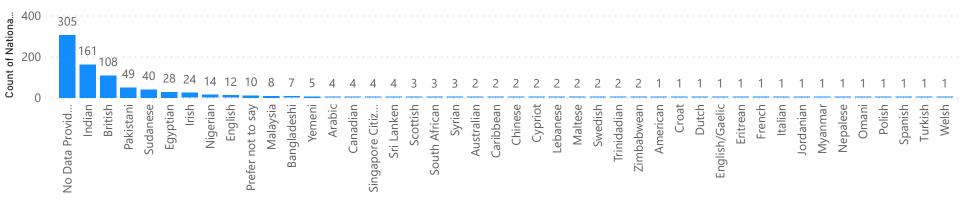

members in Q1 Resigned members with some EDI data Resigned Members with CountMeIn Data



Number of new joiners in Q2 Q2 new members with some EDI data Q2 new members with CountMeIn data



#### New members by category

<u>Q2 - Joiners</u>

<u>Q2 - Leavers - lapsed (1)</u>

523

22

Number of members lapsed in Q2 Lapsed members with some EDI data Lapsed members with some CountMeIn Data

#### Lapsed members by category



523

# 22

Number of members lapsed in Q2

Number of members lapsed in Q2 with EDI data

Number of members lapsed in Q2 with some CountMeIn data

#### Lapsed members by Racial Origin



#### Lapsed members by Gender 217 (26.18%) <del>(0.</del>12%<u>)</u> 372 (44.87%) Gender Male No Data Provided Female • Prefer not to say 239 (28.83%)

#### Lapsed members by Nationality



# <u>Q2 - Leavers - resigned</u>

48

Resigned members with some EDI data

Resigned members with some CountMeIn data

#### Q2 Resigned members by Category



Number of resigned members in Q2





#### Trainees by Nationality

| "o 2K           | 1717