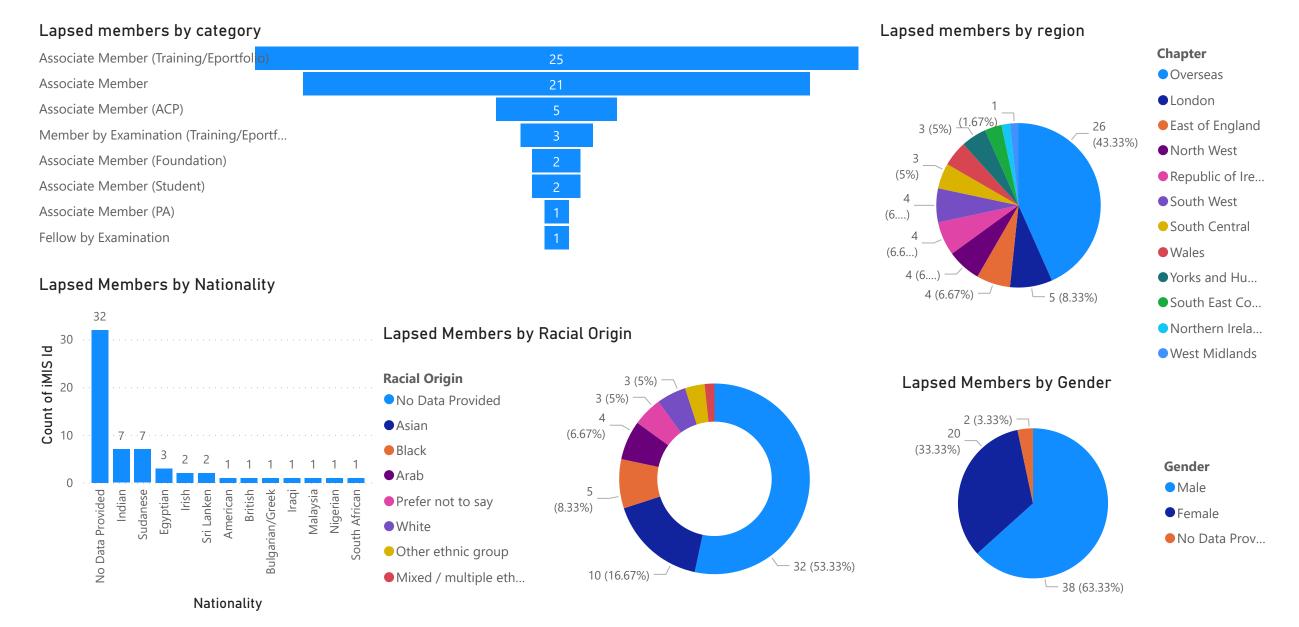

### Q1 - Leavers - lapsed

# 60

Total of lapsed members for Q1 Lasped members with some EDI data Lapsed Members with CountMeIn data

28

#### Lapsed members by category

523

#### Lapsed members by Racial Origin

#### Lapsed members by Gender 217 (26.18%) <del>(0.</del>12%<u>)</u> 372 (44.87%) Gender Male No Data Provided Female • Prefer not to say 239 (28.83%)

#### Lapsed members by Nationality