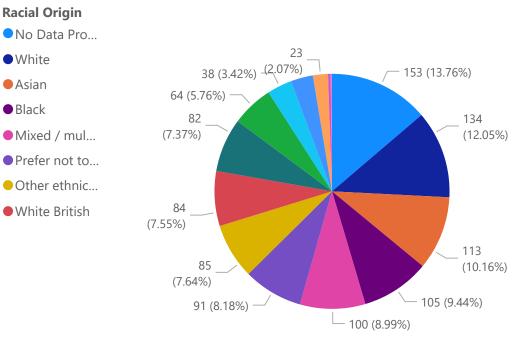

| 1··       |
| 8 <sub>0K</sub> | Anterial protection of the second sec | Norwegian |



Count of i...



940 Number with some EDI data

SAS Doctors by Chapter



### <u>ACPs</u>

1112

#### ACPs

Number with some EDI data

236

#### ACPs by Gender



#### ACPs by Racial Origin



#### ACPs by Chapter

**Racial Origin** 

• White

Asian

Black

• No Data Pro...

• Mixed / mul...

Other ethnic...

• White British



#### Chapter • Yorks and Humber North West London North East • West Midlands • East of England East Midlands South West South Central South East Coast Wales Scotland Northern Ireland No Data Provided Republic of Ireland

#### ACPs by Nationality



### FY1 & 2

85

FYs

**Racial Origin** 

White

Asian

Arab

Black

# 30

Number with some EDI data

#### FYs Gender FYs by Racial Origin 5 (5.88%) 42 <sup>(49....)</sup> Gender 4 (4.71%) — Female 24 (28.2...) Male No Data ... 38 (44.7...) └── 55 (64.71%)

FYs by Nationality



#### FYs by Chapter



Overseas

### Locum Consultants

No Data Provided

ed dian tian rish tani lish

prefer )

Nationality

212

Locum Consultants

Number with some EDI data

165



**Racial Origin** 

-apore Citic

# Chapter ...



#### Chapter London North West Eas