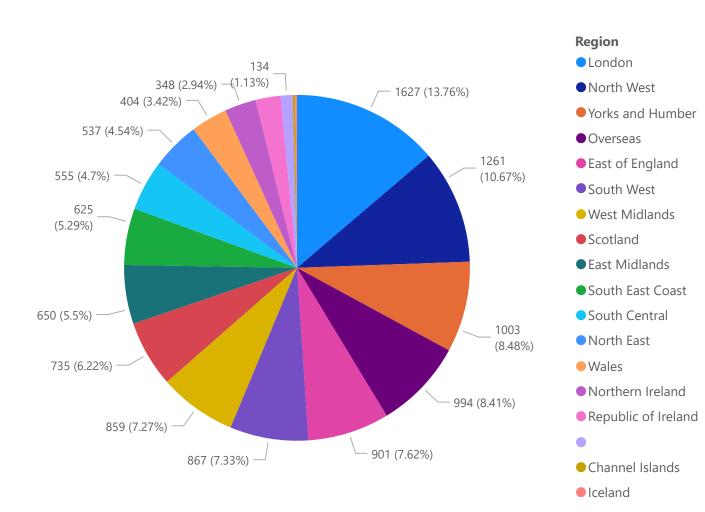

# <u>Category and Region - Overall</u> <u>Membership</u>

# 11821 7478 701

Total number of Members Total of those with some EDI data Number with CountMeIn Data

#### Members by Region



#### Members by Category

| Fellow by Examination       | 3670 |
|-----------------------------|------|
| Associate Member (Trainin   | 3164 |
| Member by Examination (     | 1408 |
| Associate Member (ACP)      | 1176 |
| Associate Member            | 628  |
| Member by Examination       | 388  |
| Fellow by Election          | 189  |
| Fellow Ad Eundem            | 156  |
| Life Fellow                 | 151  |
| Associate Member (AOST)     | 128  |
| Associate Fellow            | 121  |
| Associate Member (Stude     | 115  |
| Associate Member (Found     | 101  |
| Associate Member (PA)       | 99   |
| Associate Member (EMFP)     | 68   |
| Associate Member (RHP)      | 64   |
| Associate Member (EMFP      | 61   |
| Honorary Fellow             | 29   |
| Member by Examination (     |