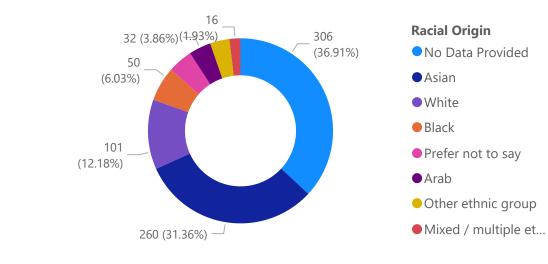

ers - lapsed

# 60

Total of lapsed members for Q1 Lasped members with some EDI data Lapsed Members with CountMeIn data

28



## <u>Q1 - Leavers - resigned</u>

# 160

03

Total of resigned members in Q1 Resigned members with some EDI data Resigned Members with CountMeIn Data



Number of new joiners in Q2 Q2 new members with some EDI data Q2 new members with CountMeIn data



#### New members by category

<u>Q2 - Joiners</u>

<u>Q2 - Leavers - lapsed (1)</u>

523

22

Number of members lapsed in Q2 Lapsed members with some EDI data Lapsed members with some CountMeIn Data

#### Lapsed members by category



523

# 22

Number of members lapsed in Q2

Number of members lapsed in Q2 with EDI data

Number of members lapsed in Q2 with some CountMeIn data

#### Lapsed members by Racial Origin



#### Lapsed members by Gender 217 (26.18%) <del>(0.</del>12%<u>)</u> 372 (44.87%) Gender Male No Data Provided Female • Prefer not to say 239 (28.83%)

#### Lapsed members by Nationality



# <u>Q2 - Leavers - resigned</u>

48

Resigned members with some EDI data

Resigned members with some CountMeIn data

#### Q2 Resigned members by Category



Number of resigned members in Q2





#### Trainees by Nationality

| "o 2K           | 1717