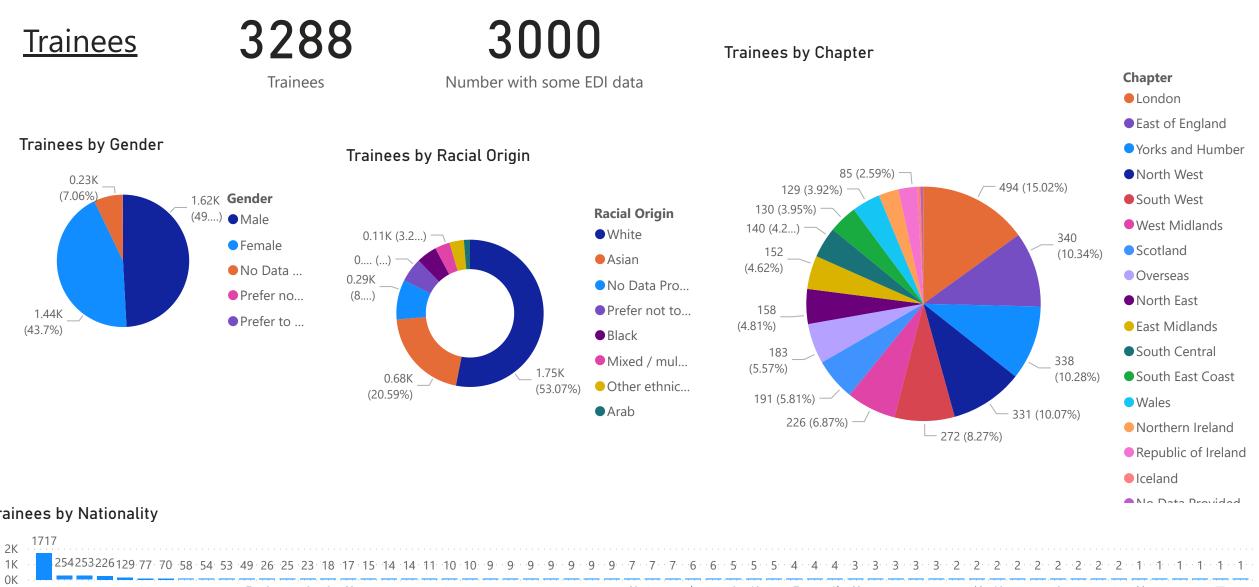

### <u>Students</u>

# 13

Students

Number with some EDI data

• Yorks and Humber

**26** Number with some EDI data <u>GPs</u>