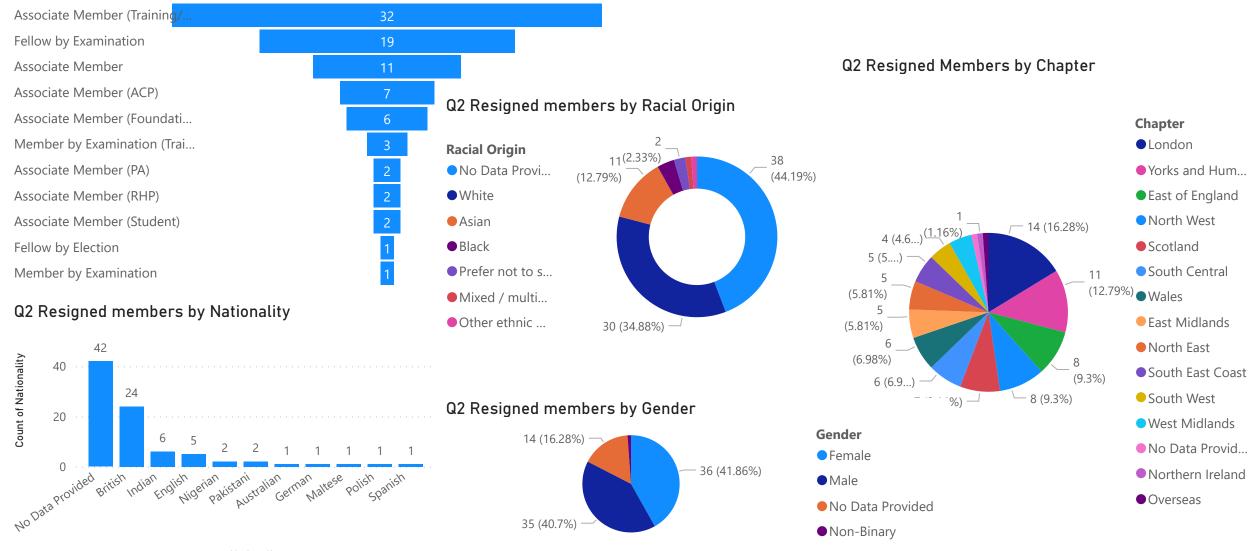

w members with CountMeIn data



#### New members by category

<u>Q2 - Joiners</u>

<u>Q2 - Leavers - lapsed (1)</u>

523

22

Number of members lapsed in Q2 Lapsed members with some EDI data Lapsed members with some CountMeIn Data

#### Lapsed members by category



523

# 22

Number of members lapsed in Q2

Number of members lapsed in Q2 with EDI data

Number of members lapsed in Q2 with some CountMeIn data

#### Lapsed members by Racial Origin



#### Lapsed members by Gender 217 (26.18%) <del>(0.</del>12%<u>)</u> 372 (44.87%) Gender Male No Data Provided Female • Prefer not to say 239 (28.83%)

#### Lapsed members by Nationality



# <u>Q2 - Leavers - resigned</u>

48

Resigned members with some EDI data

Resigned members with some CountMeIn data

#### Q2 Resigned members by Category



Number of resigned members in Q2





#### Trainees by Nationality

| "o 2K           | 1717