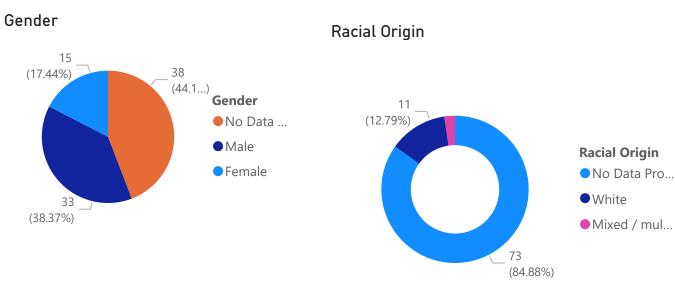

# <u>Gender, Nationality and Racial</u> <u>Subcategory - Overall Membership</u>

## **11821 7478** Total number of Members Total of those with some EDI data

Breakdown of Racial Origin

701

Number with CountMeIn Data