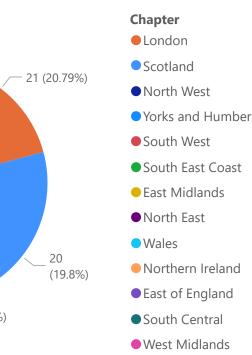

some EDI data

#### FYs Gender FYs by Racial Origin 5 (5.88%) 42 <sup>(49....)</sup> Gender 4 (4.71%) — Female 24 (28.2...) Male No Data ... 38 (44.7...) └── 55 (64.71%)

FYs by Nationality



#### FYs by Chapter



Overseas

### Locum Consultants

No Data Provided

ed dian tian rish tani lish

prefer )

Nationality

212

Locum Consultants

Number with some EDI data

165



**Racial Origin** 

-apore Citic

# Chapter ...



#### Chapter London North West East Midlands South East Coast • West Midlands Wales • Yorks and Humber • East of England South West South Central North East Northern Ireland Overseas Republic of Ireland Scotland

No Data Provided



English

0

No Data Provided

British



### <u>Students</u>



# 13

Students

Number with some EDI data





• Yorks and Humber











**26** Number with some EDI data <u>GPs</u>

# 119

#### GPs

#### Number with some EDI data

87

#### Gender







No Data Provided

#### 

### **Affiliate Members**

Non Medical Members

7

Number with some EDI data





## **No Employment Information**



903

Number with some EDI data