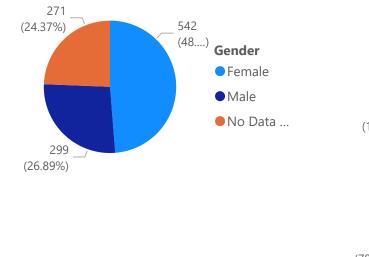

#### Lapsed members by Gender 217 (26.18%) <del>(0.</del>12%<u>)</u> 372 (44.87%) Gender Male No Data Provided Female • Prefer not to say 239 (28.83%)