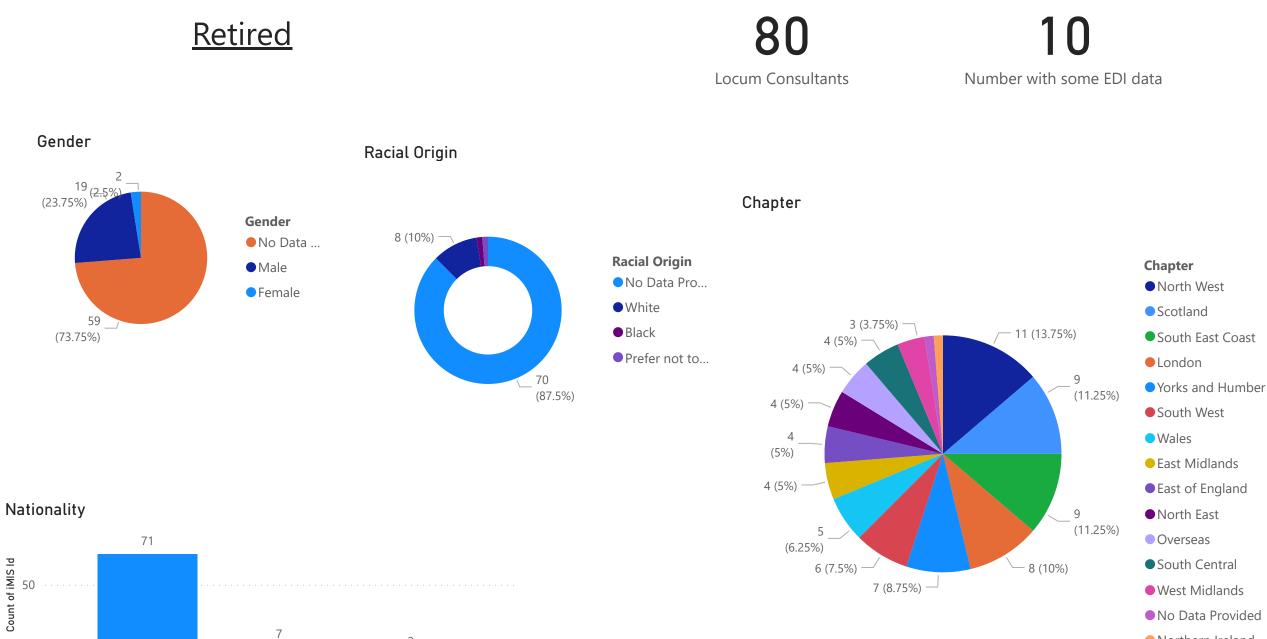

### Locum Consultants

No Data Provided

ed dian tian rish tani lish

prefer )

Nationality

212

Locum Consultants

Number with some EDI data

165

**Racial Origin** 

-apore Citic