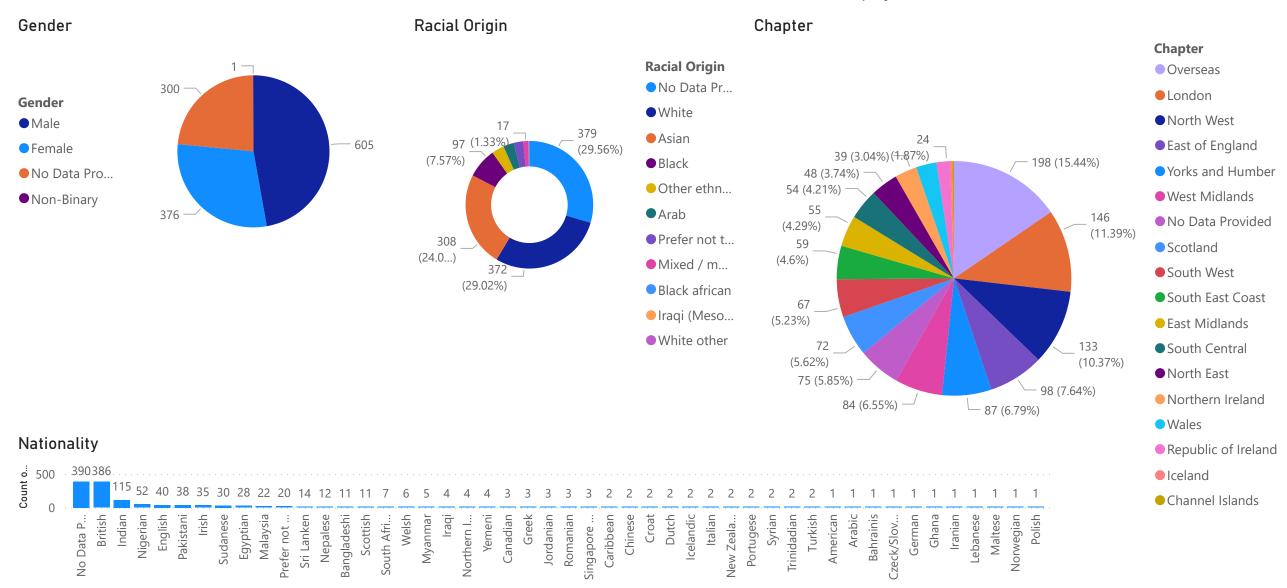

# <u>Gender, Nationality and Racial</u> <u>Subcategory - Overall Membership</u>

## **11821 7478** Total number of Members Total of those with some EDI data

Breakdown of Racial Origin

701

Number with CountMeIn Data