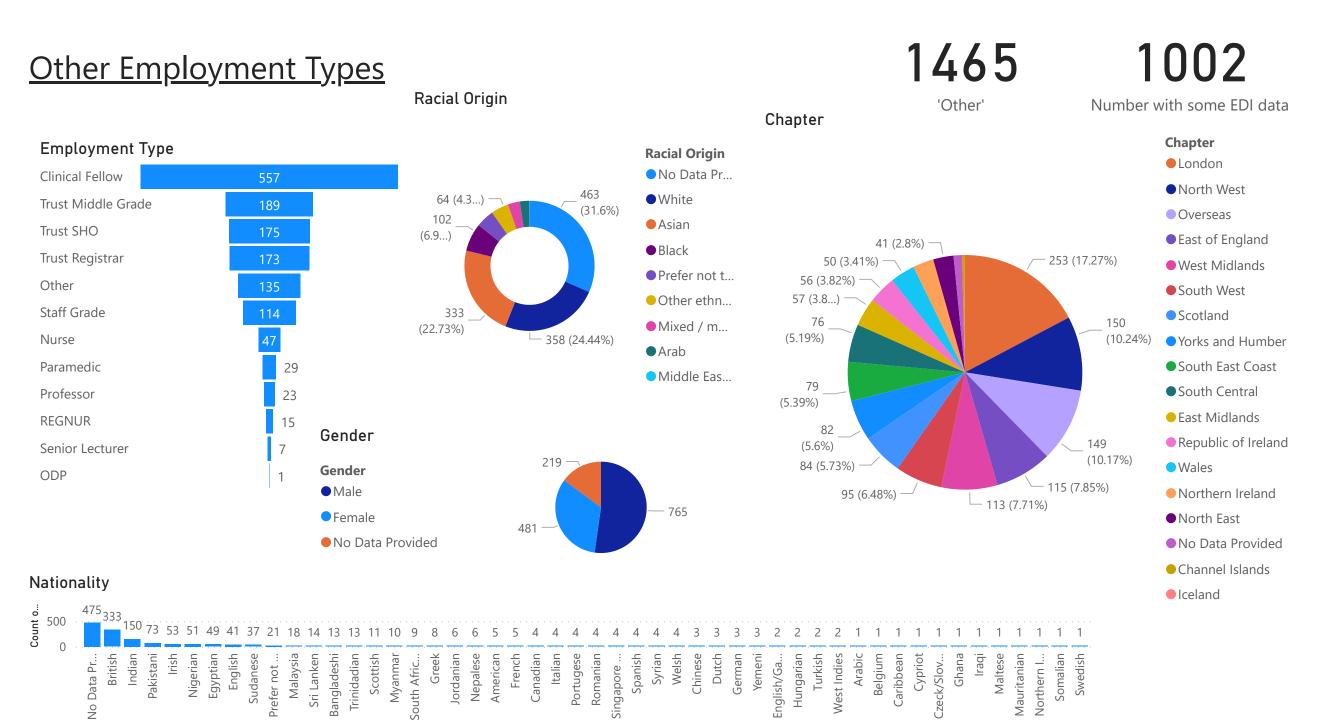

#### Members by Category

| Fellow by Examination       | 3670 |
|-----------------------------|------|
| Associate Member (Trainin   | 3164 |
| Member by Examination (     | 1408 |
| Associate Member (ACP)      | 1176 |
| Associate Member            | 628  |
| Member by Examination       | 388  |
| Fellow by Election          | 189  |
| Fellow Ad Eundem            | 156  |
| Life Fellow                 | 151  |
| Associate Member (AOST)     | 128  |
| Associate Fellow            | 121  |
| Associate Member (Stude     | 115  |
| Associate Member (Found     | 101  |
| Associate Member (PA)       | 99   |
| Associate Member (EMFP)     | 68   |
| Associate Member (RHP)      | 64   |
| Associate Member (EMFP      | 61   |
| Honorary Fellow             | 29   |
| Member by Examination (     | 28   |
| Associate Fellow (Training/ | 20   |
| Member by Election          | 17   |
| Affiliate Member (LGM)      | 13   |
| Affiliate Member            | 11   |
| Life Associate Fellow       | 9    |
| Member by Examination (     | 6    |
| Fellow by Distinction       | 1    |