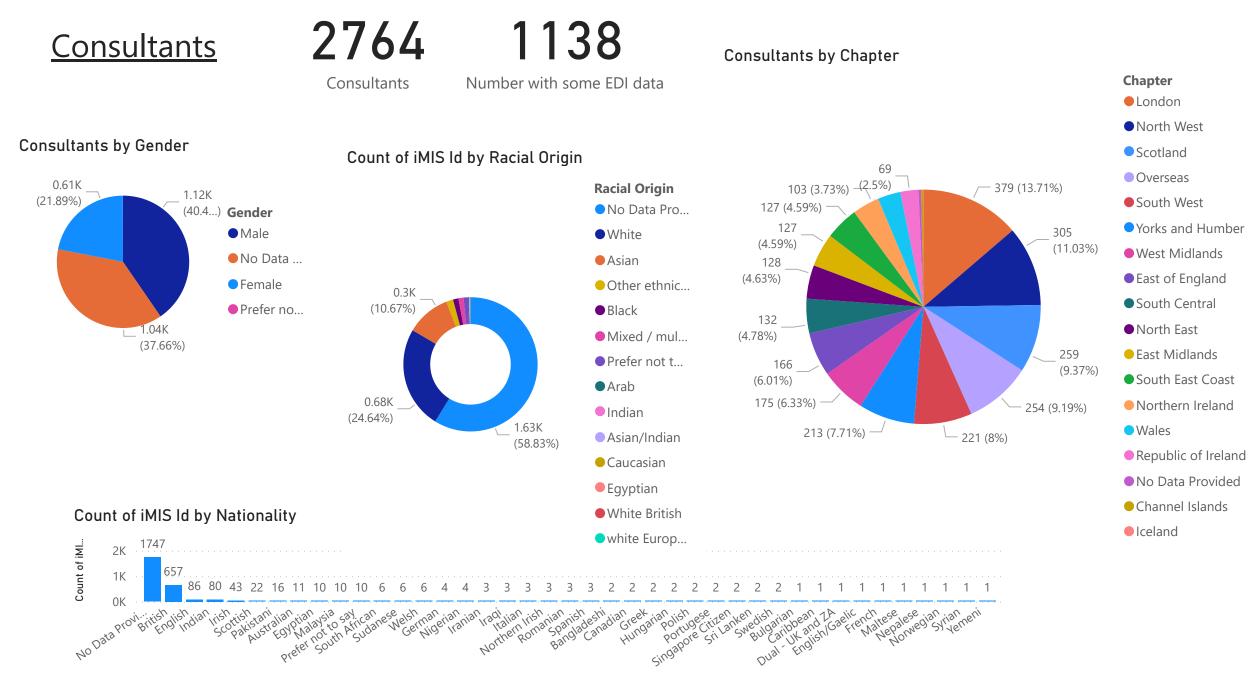

# New members by category

<u>Q2 - Joiners</u>

<u>Q2 - Leavers - lapsed (1)</u>

523

22

Number of members lapsed in Q2 Lapsed members with some EDI data Lapsed members with some CountMeIn Data

#### Lapsed members by category



523

# 22

Number of members lapsed in Q2

Number of members lapsed in Q2 with EDI data

Number of members lapsed in Q2 with some CountMeIn data

#### Lapsed members by Racial Origin



#### Lapsed members by Gender 217 (26.18%) <del>(0.</del>12%<u>)</u> 372 (44.87%) Gender Male No Data Provided Female • Prefer not to say 239 (28.83%)

#### Lapsed members by Nationality



# <u>Q2 - Leavers - resigned</u>

48

Resigned members with some EDI data

Resigned members with some CountMeIn data

#### Q2 Resigned members by Category



Number of resigned members in Q2





#### Trainees by Nationality

| "o 2K           | 1717