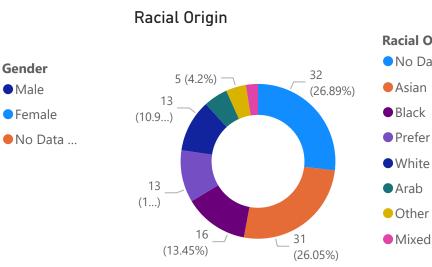

28.2...) Male No Data ... 38 (44.7...) └── 55 (64.71%)

FYs by Nationality



#### FYs by Chapter



Overseas

### Locum Consultants

No Data Provided

ed dian tian rish tani lish

prefer )

Nationality

212

Locum Consultants

Number with some EDI data

165



**Racial Origin** 

-apore Citic

# Chapter ...



#### Chapter London North West East Midlands South East Coast • West Midlands Wales • Yorks and Humber • East of England South West South Central North East Northern Ireland Overseas Republic of Ireland Scotland

No Data Provided



English

0

No Data Provided

British



### <u>Students</u>



# 13

Students

Number with some EDI data





• Yorks and Humber











**26** Number with some EDI data <u>GPs</u>

# 119

#### GPs

#### Number with some EDI data

87

#### Gender







No Data Provided

#### 

### **Affiliate Members**

Non Medical Members

7

Number with some EDI data





## **No Employment Information**



903

Number with some EDI data