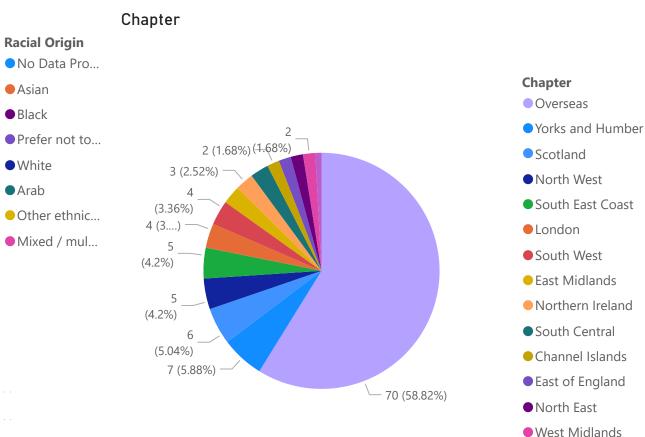

#### ACPs by Chapter

**Racial Origin** 

• White

Asian

Black

• No Data Pro...

• Mixed / mul...

Other ethnic...