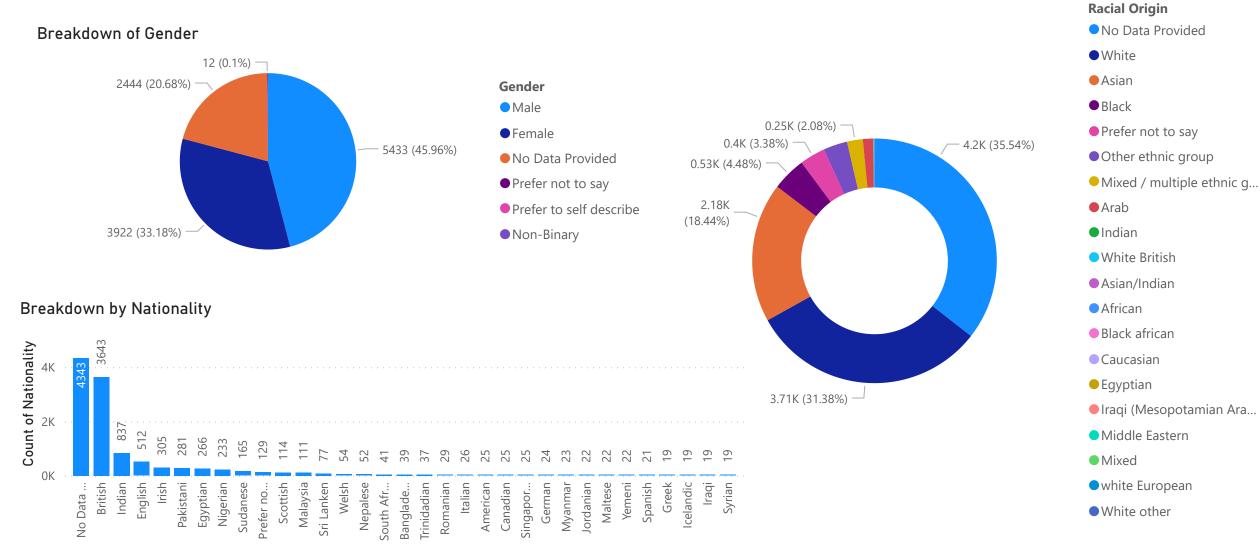

# <u>Gender, Nationality and Racial</u> <u>Subcategory - Overall Membership</u>

## **11821 7478** Total number of Members Total of those with some EDI data

Breakdown of Racial Origin

701

Number with CountMeIn Data