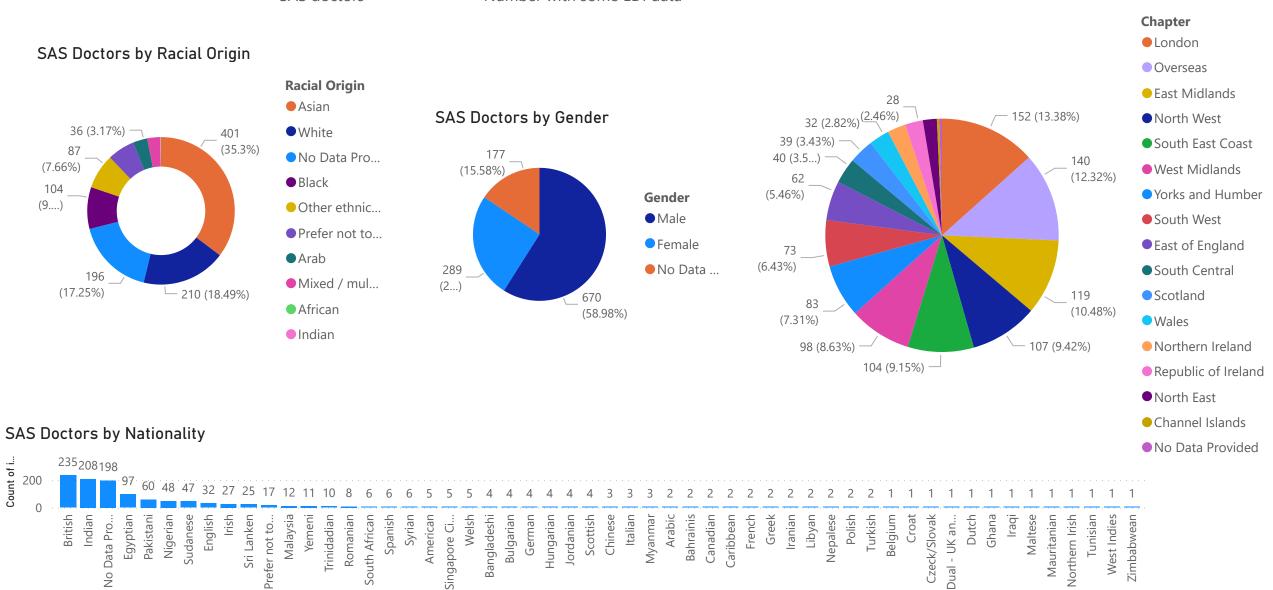

| 1··       |
| 8 <sub>0K</sub> | Anterial protection of the second sec | Norwegian |



Count of i...



940 Number with some EDI data

SAS Doctors by Chapter



### <u>ACPs</u>

1112

#### ACPs

Number with some EDI data

236

#### ACPs by Gender



#### ACPs by Racial Origin



#### ACPs by Chapter

**Racial Origin** 

• White

Asian

Black

• No Data Pro...

• Mixed / mul...

Other ethnic...

• White British



#### Chapter • Yorks and Humber North West London North East • West Midlands • East of England East Midlands South West South Central South East Coast Wales Scotland Northern Ireland No Data Provided Republic of Ireland

#### ACPs by Nationality



### FY1 & 2

85

FYs

**Racial Origin** 

White

Asian

Arab

Black

# 30

Number with some EDI data

#### FYs Gender FYs by Racial Origin 5 (5.88%) 42 <sup>(49....)</sup> Gender 4 (4.71%) — Female 24 (28.2...) Male No Data ... 38 (44.7...) └── 55 (64.71%)

FYs by Nationality



#### FYs by C