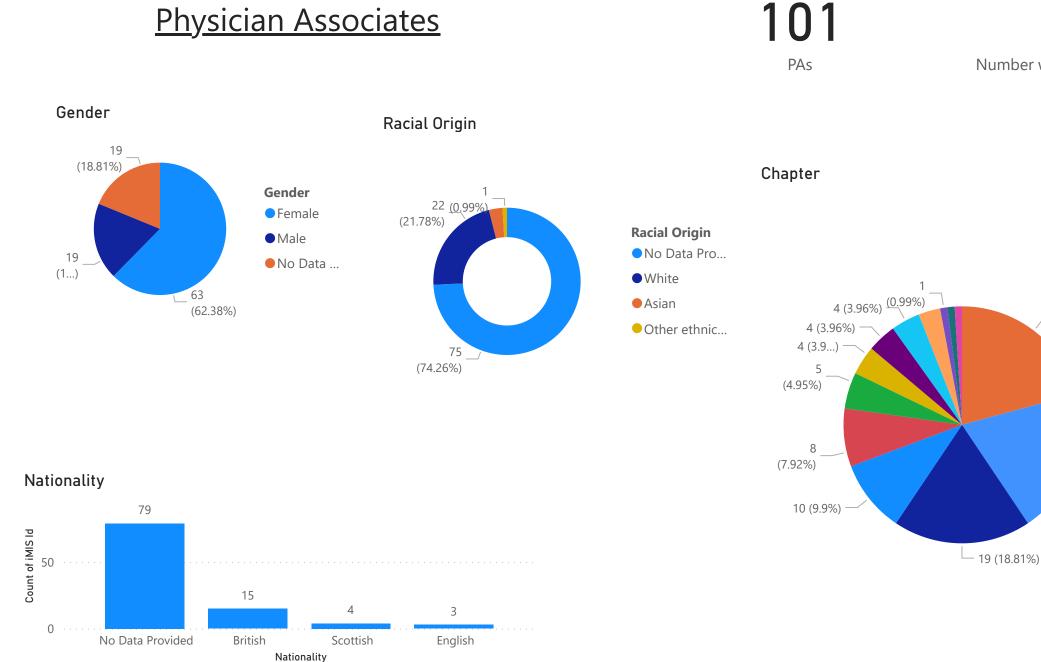

h some EDI data

#### FYs Gender FYs by Racial Origin 5 (5.88%) 42 <sup>(49....)</sup> Gender 4 (4.71%) — Female 24 (28.2...) Male No Data ... 38 (44.7...) └── 55 (64.71%)

FYs by Nationality



#### FYs by Chapter



Overseas

### Locum Consultants

No Data Provided

ed dian tian rish tani lish

prefer )

Nationality

212

Locum Consultants

Number with some EDI data

165



**Racial Origin** 

-apore Citic

# Chapter ...



#### Chapter London North West East Midlands South East Coast • West Midlands Wales • Yorks and Humber • East of England South West South Central North East Northern Ireland Overseas Republic of Ireland Scotland

No Data Provided



English

0

No Data Provided

British



### <u>Students</u>



# 13

Students

Number with some EDI data





• Yorks and Humber











**26** Number with some EDI data <u>GPs</u>

# 119

#### GPs

#### Number with some EDI data

87

#### Gender







No Data Provided

#### 

### **Affiliate Members**

Non Medical Members

7

Number with some EDI data





## **No Employment Information**



903

Number with some EDI data