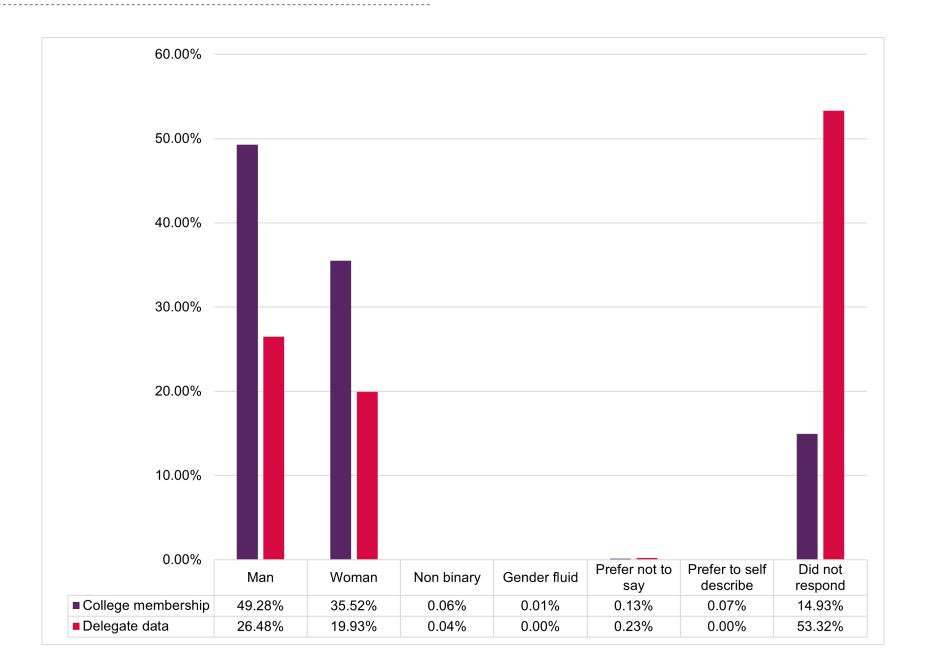

|                 |
| 50.00%             |        |       |                   |                 |
| 40.00% -           |        |       |                   |                 |
| 30.00% -           |        |       |                   |                 |
| 20.00% -           |        |       |                   |                 |
| 10.00% -           |        |       |                   |                 |
| 0.00%              | Female | Male  | Prefer not to say | Did not respond |
| College membership | 3.07%  | 4.84% | 0.05%             | 92.04%          |
| Delegate data      | 5.21%  | 7.21% | 0.07%             | 87.51%          |

## DELEGATE GENDER

\*Note: Respondents were asked "Is your gender the same as your sex registered at birth?".



## DELEGATE GENDER IDENTITY



#### DELEGATE SEXUAL ORIENTATION



## DELEGATE UNSEEN DISABILITY



# DELEGATE DISABILITY

-----

| 120.00% —         |               |          |               |          |         |                   |                 |
|-------------------|---------------|----------|---------------|----------|---------|-------------------|-----------------|
|                   |               |          |               |          |         |                   |                 |
|                   |               |          |               |          |         |                   |                 |
|                   |               |          |               |          |         |                   |                 |
|                   |               |          |               |          |