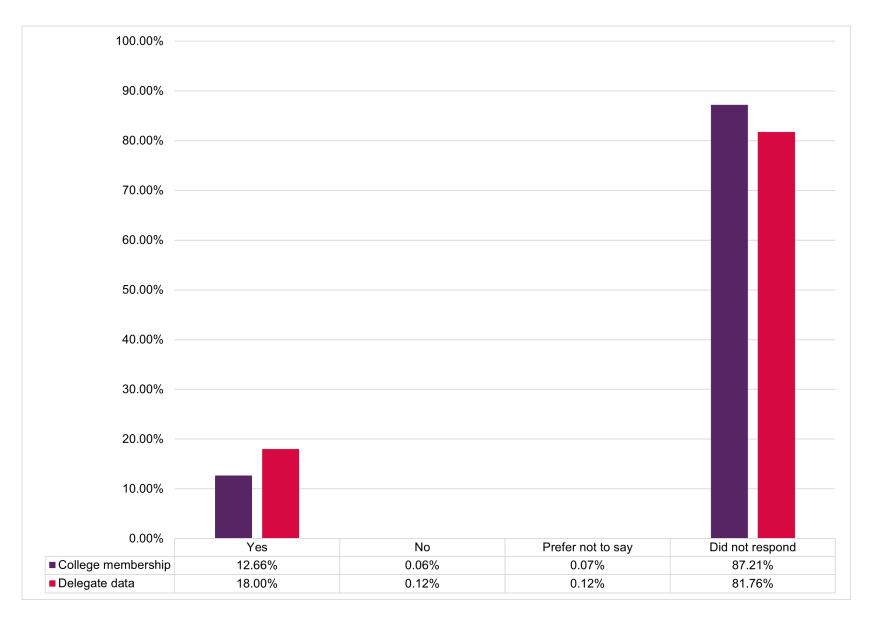

#### FACULTY GENDER

-----

\*Note: Respondents were asked "Is your gender the same as your sex registered at birth?".