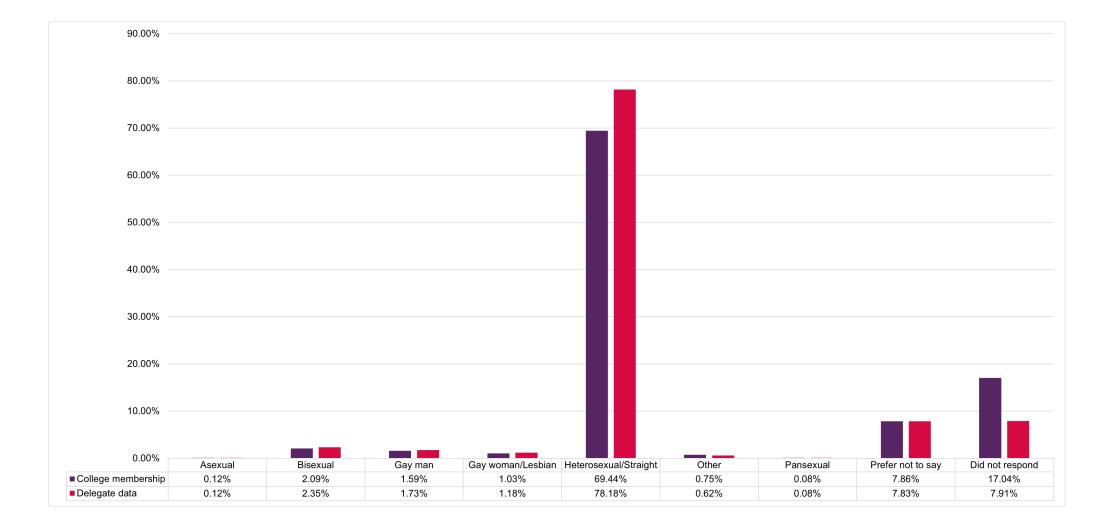

.00%             |        |       |                   |                 |
| 40.00% -           |        |       |                   |                 |
| 30.00% -           |        |       |                   |                 |
| 20.00% -           |        |       |                   |                 |
| 10.00% -           |        |       |                   |                 |
| 0.00%              | Female | Male  | Prefer not to say | Did not respond |
| College membership | 3.07%  | 4.84% | 0.05%             | 92.04%          |
| Delegate data      | 5.21%  | 7.21% | 0.07%             | 87.51%          |

## DELEGATE GENDER

\*Note: Respondents were asked "Is your gender the same as your sex registered at birth?".



## DELEGATE GENDER IDENTITY



#### DELEGATE SEXUAL ORIENTATION



## DELEGATE UNSEEN DISABILITY



# DELEGATE DISABILITY

-----

| 120.00% —         |               |          |               |          |         |                   |                 |
|-------------------|---------------|----------|---------------|----------|---------|-------------------|-----------------|
|                   |               |          |               |          |         |                   |                 |
|                   |               |          |               |          |         |                   |                 |
|                   |               |          |               |          |         |                   |                 |
|                   |               |          |               |          |         |                   |