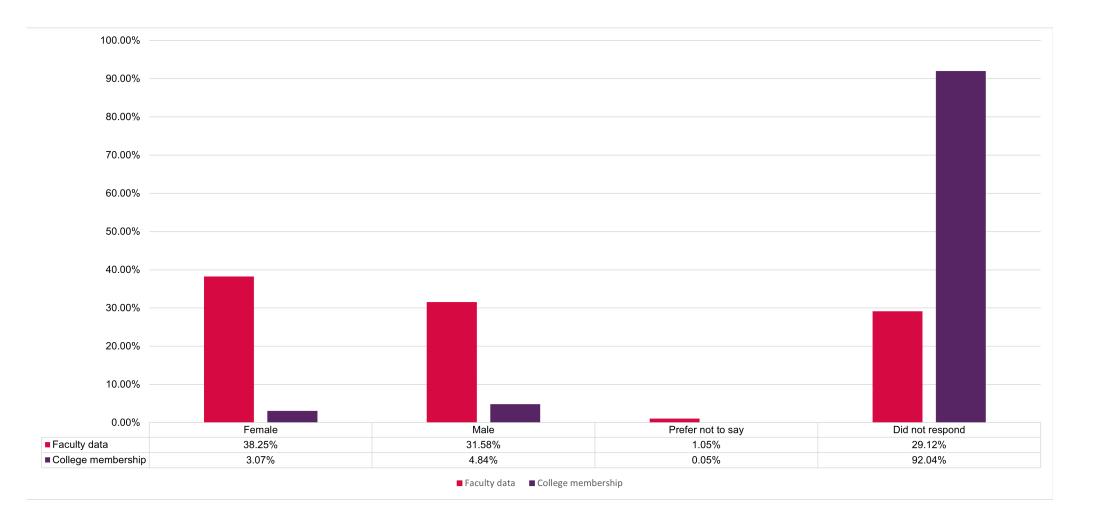

ulty data, meaning that is hard to draw direct comparisons at this time.

We also looked at the data we hold on the 2594 unique individuals who attended at least one event in 2024 as a delegate. This is the data which these individuals already have included on their RCEM account, and we did not encourage this group to complete this data as part of this project. To better understand our current audience, we have also included a comparison between this delegate data and the College membership data as a whole in the coming pages.

We will continue to collect this data for our 2025 events and use the results to help encourage events which are representative of our membership and the EM workforce.

#### FACULTY ETHNIC GROUP



# FACULTY PRIMARY MEDICAL QUALIFICATION



#### FACULTY SEX

-----



#### FACULTY GENDER

-----

\*Note: Respondents were asked "Is your gender the same as your sex registered at birth?".



# FACULTY GENDER IDENTITY



#### FACULTY SEXUAL ORIENTATION



## FACULTY UNSEEN DISABILITY



# FACULTY DISABILITY SPLIT

\_\_\_\_\_

| 120.00%                                             |                   |                |                  |                |                |              |                 |                   |                    |
|-----------------------------------------------------|-------------------|----------------|------------------|----------------|----------------|--------------|-----------------|-------------------|--------------------|
| 100.00%                                             |                   |                |