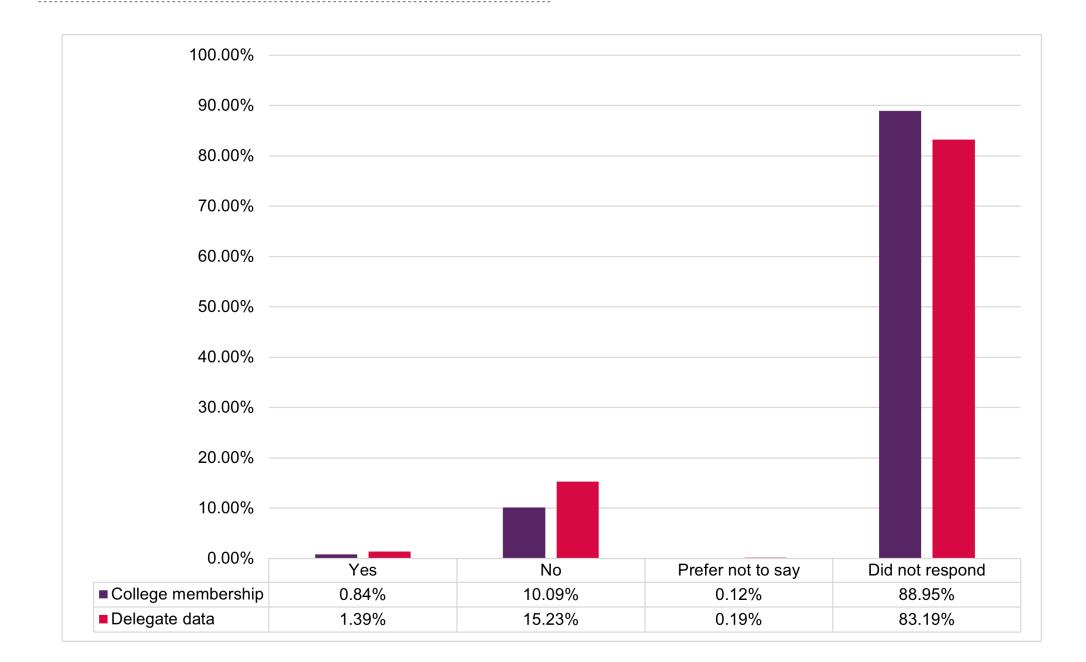

# DELEGATE SEX

-----

| 100.00%            |        |       |                   |                 |
|--------------------|--------|-------|-------------------|-----------------|
| 90.00% -           |        |       |                   |                 |
| 80.00% -           |        |       |                   |                 |
| 70.00%             |        |       |                   |                 |
| 60.00%             |        |       |                   |                 |
| 50.00%             |        |       |                   |                 |
| 40.00% -           |        |       |                   |                 |
| 30.00% -           |        |       |                   |                 |
| 20.00% -           |        |       |                   |                 |
| 10.00% -           |        |       |                   |                 |
| 0.00%              | Female | Male  | Prefer not to say | Did not respond |
| College membership | 3.07%  | 4.84% | 0.05%             | 92.04%          |
| Delegate data      | 5.21%  | 7.21% | 0.07%             | 87.51%          |