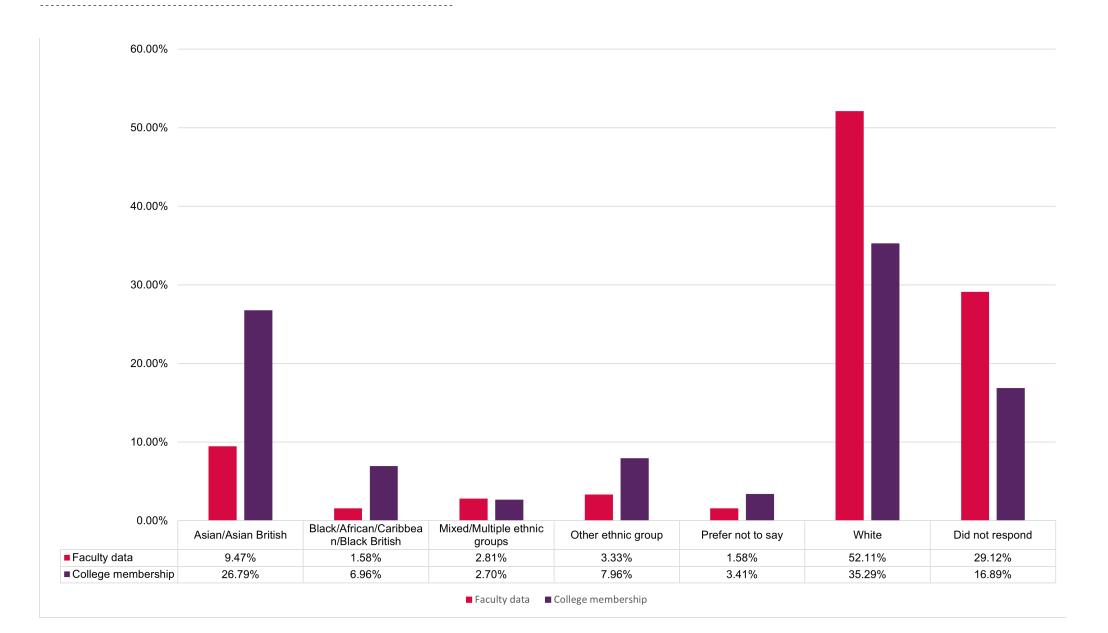

data currently does not have as high a response rate as the event faculty data, meaning that is hard to draw direct comparisons at this time.

We also looked at the data we hold on the 2594 unique individuals who attended at least one event in 2024 as a delegate. This is the data which these individuals already have included on their RCEM account, and we did not encourage this group to complete this data as part of this project. To better understand our current audience, we have also included a comparison between this delegate data and the College membership data as a whole in the coming pages.

We will continue to collect this data for our 2025 events and use the results to help encourage events which are representative of our membership and the EM workforce.

#### FACULTY ETHNIC GROUP



# FACULTY PRIMARY MEDICAL QUALIFICATION



#### FACULTY SEX

-----



#### FACULTY GENDER

-----

\*Note: Respondents were asked "Is your gender the same as your sex registered at birth?".



# FACULTY GENDER IDENTITY



#### FACULTY SEXUAL ORIENTATION



## FACULTY UNSEEN DISABILITY



# FACULTY DISABILITY SPLIT

\_\_\_\_\_

| 120.00%                                             |                   |                |                  |                |                |              |                 |                   |                    |
|-----------------------------------------------------|-------------------|----------------|------------------|----------------|----------------|--------------|-----------------|-------------------|--------------------|
| 100.00%