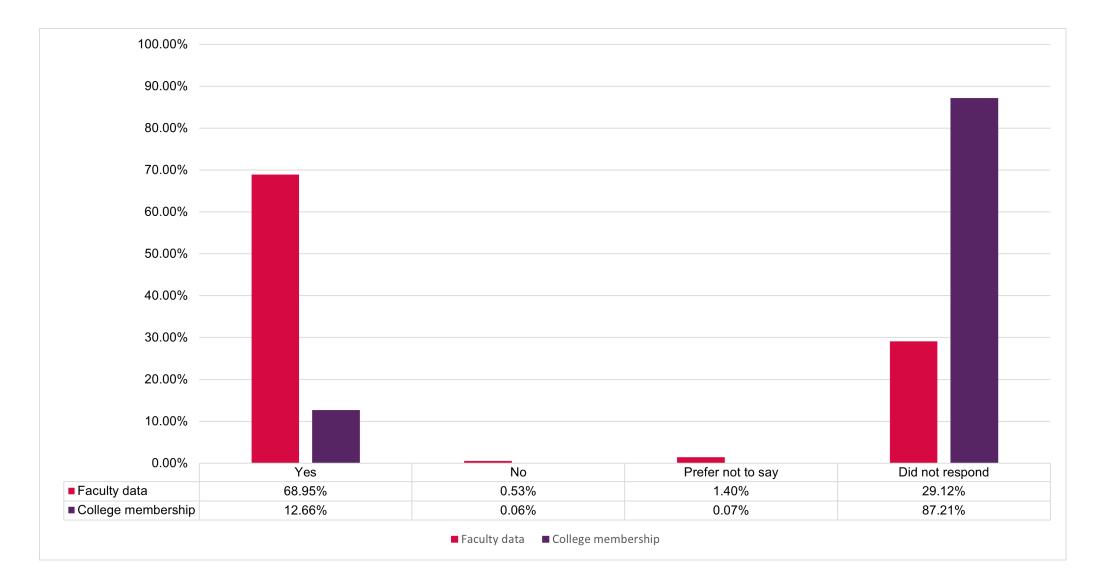

#### FACULTY GENDER

-----

\*Note: Respondents were asked "Is your gender the same as your sex registered at birth?".