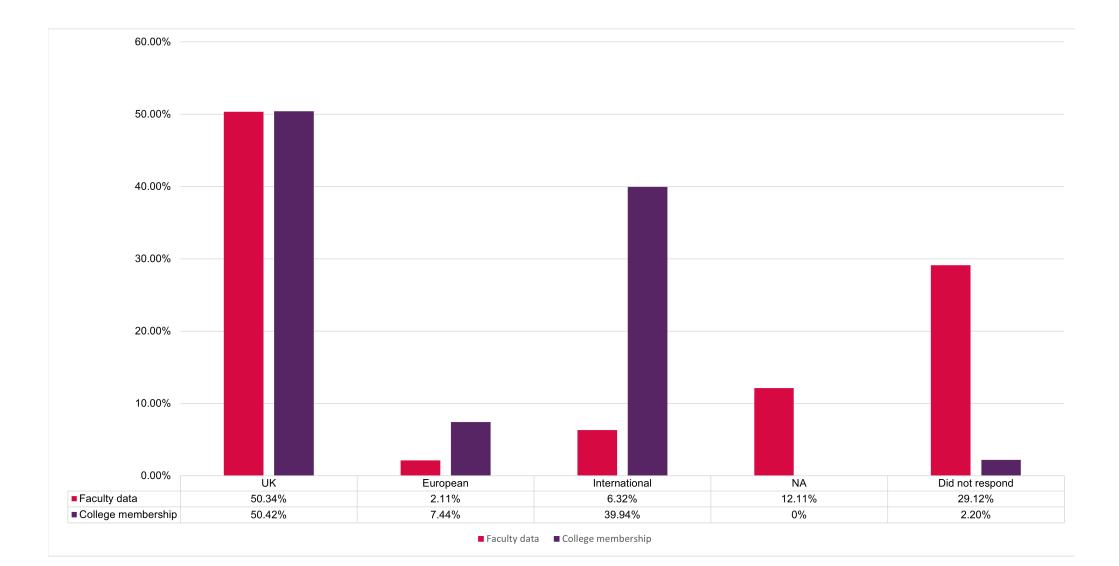

ponse rate as the event faculty data, meaning that is hard to draw direct comparisons at this time.

We also looked at the data we hold on the 2594 unique individuals who attended at least one event in 2024 as a delegate. This is the data which these individuals already have included on their RCEM account, and we did not encourage this group to complete this data as part of this project. To better understand our current audience, we have also included a comparison between this delegate data and the College membership data as a whole in the coming pages.

We will continue to collect this data for our 2025 events and use the results to help encourage events which are representative of our membership and the EM workforce.

#### FACULTY ETHNIC GROUP



# FACULTY PRIMARY MEDICAL QUALIFICATION



#### FACULTY SEX

-----



#### FACULTY GENDER

-----

\*Note: Respondents were asked "Is your gender the same as your sex registered at birth?".



# FACULTY GENDER IDENTITY



#### FACULTY SEXUAL ORIENTATION



## FACULTY UNSEEN DISABILITY



# FACULTY DISABILITY SPLIT

\_\_\_\_\_

| 120.00%                                             |                   |                |                  |                |                |              |                 |                   |                    |
|-----------------------------------------------------|-------------------|----------------|------------------|----------------|----------------|--------------|-----------------|-------------------|--------------------|
| 100.00%                                             |