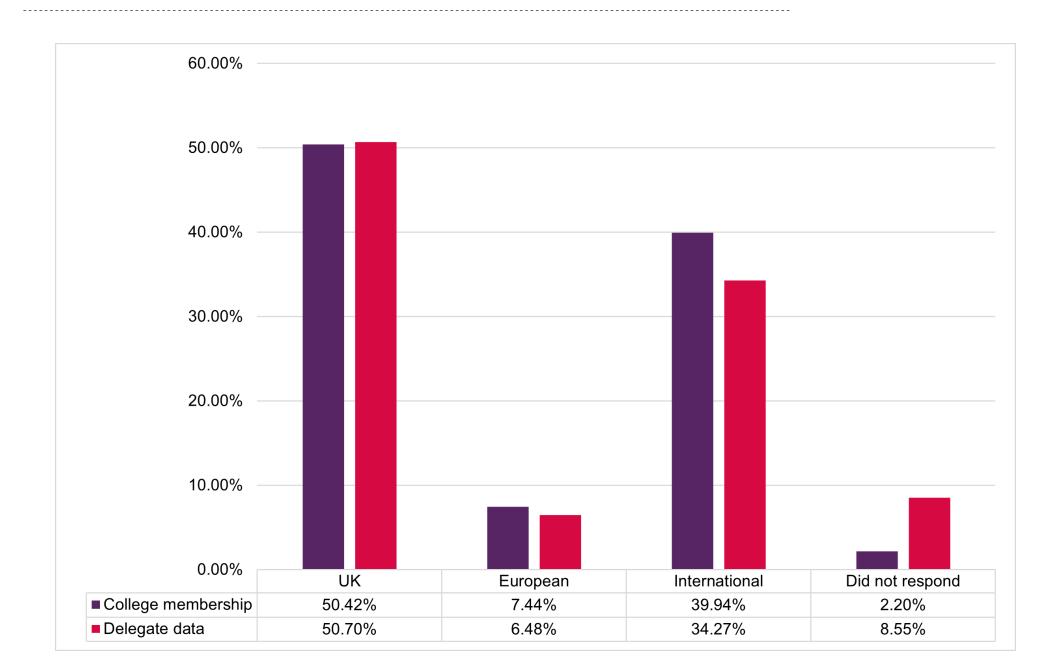

| Ł               |                   |                    |
| 0.00%                                               | Development<br>al | Learning       | Mental<br>health | Physical       | Sensory        | Neurodiverse | NA              | Prefer not to say | Did not<br>respond |
|                                                     |                   |                |                  |                |                |              |                 |                   |                    |
| <ul><li>Faculty data</li><li>College data</li></ul> | 0.18%<br>0.13%    | 1.23%<br>0.31% | 1.75%<br>0.33%   | 3.33%<br>0.25% | 1.23%<br>0.18% | 4.04%        | 57.37%<br>0.00% | 1.75%<br>2.41%    | 29.12%<br>96.39%   |

## DELEGATE ETHNIC GROUP



#### DELEGATE PRIMARY MEDICAL QUALIFICATION



# DELEGATE SEX

-----

| 100.00%            |        |       |                   |                 |
|--------------------|--------|-------|-------------------|-----------------|
| 90.00% -           |        |       |                   |                 |
| 80.00% -           |        |       |                   |                 |
| 70.00%             |        |       |                   |                 |
| 60.00%             |        |       |                   |                 |
| 50.00%             |        |       |                   |                 |
| 40.00% -           |        |       |                   |                 |
| 30.00% -           |        |       |                   |                 |
| 20.00% -           |        |       |                   |