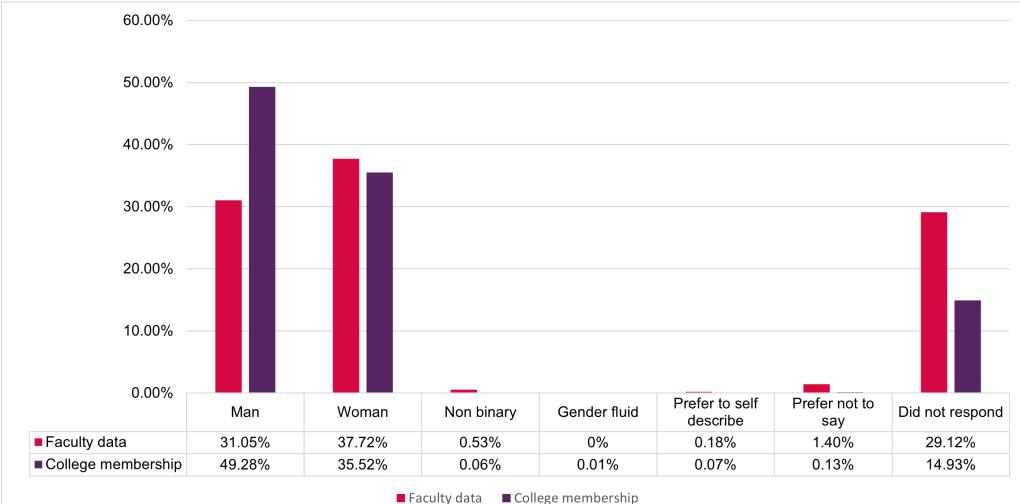

#### FACULTY GENDER

-----

\*Note: Respondents were asked "Is your gender the same as your sex registered at birth?".

# FACULTY GENDER IDENTITY