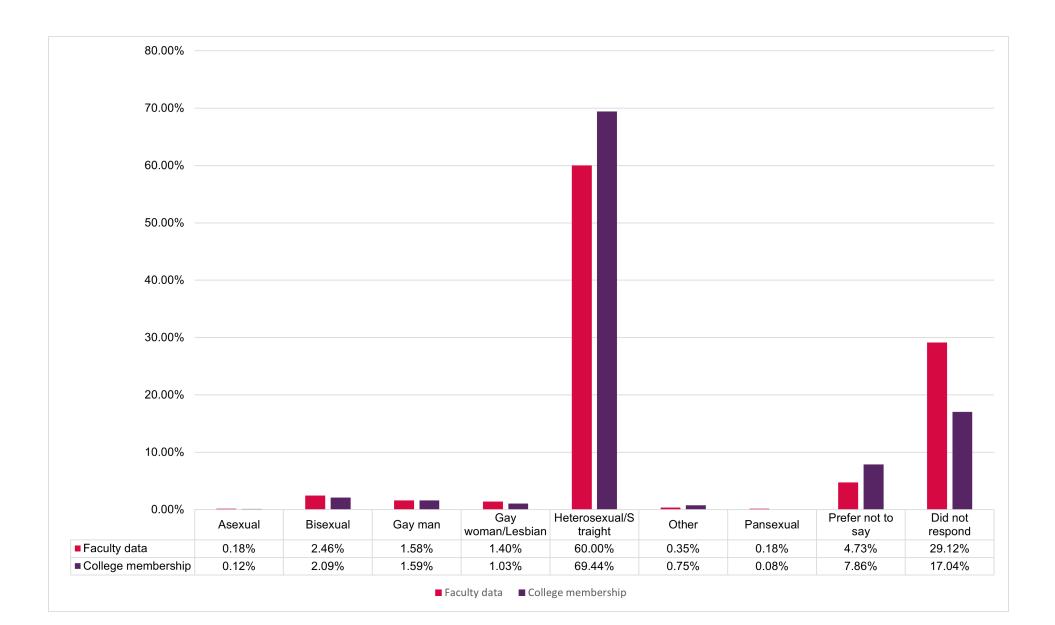

elegate. This is the data which these individuals already have included on their RCEM account, and we did not encourage this group to complete this data as part of this project. To better understand our current audience, we have also included a comparison between this delegate data and the College membership data as a whole in the coming pages.

We will continue to collect this data for our 2025 events and use the results to help encourage events which are representative of our membership and the EM workforce.

#### FACULTY ETHNIC GROUP



# FACULTY PRIMARY MEDICAL QUALIFICATION



#### FACULTY SEX

-----



#### FACULTY GENDER

-----

\*Note: Respondents were asked "Is your gender the same as your sex registered at birth?".



# FACULTY GENDER IDENTITY



#### FACULTY SEXUAL ORIENTATION



## FACULTY UNSEEN DISABILITY



# FACULTY DISABILITY SPLIT

\_\_\_\_\_

| 120.00%                                             |                   |                |                  |                |                |              |                 |                   |                    |
|-----------------------------------------------------|-------------------|----------------|------------------|----------------|----------------|--------------|-----------------|-------------------|--------------------|
| 100.00%                                             |                   |                |                  |                |                |              |                 |                   | _                  |
| 80.00%                                              |