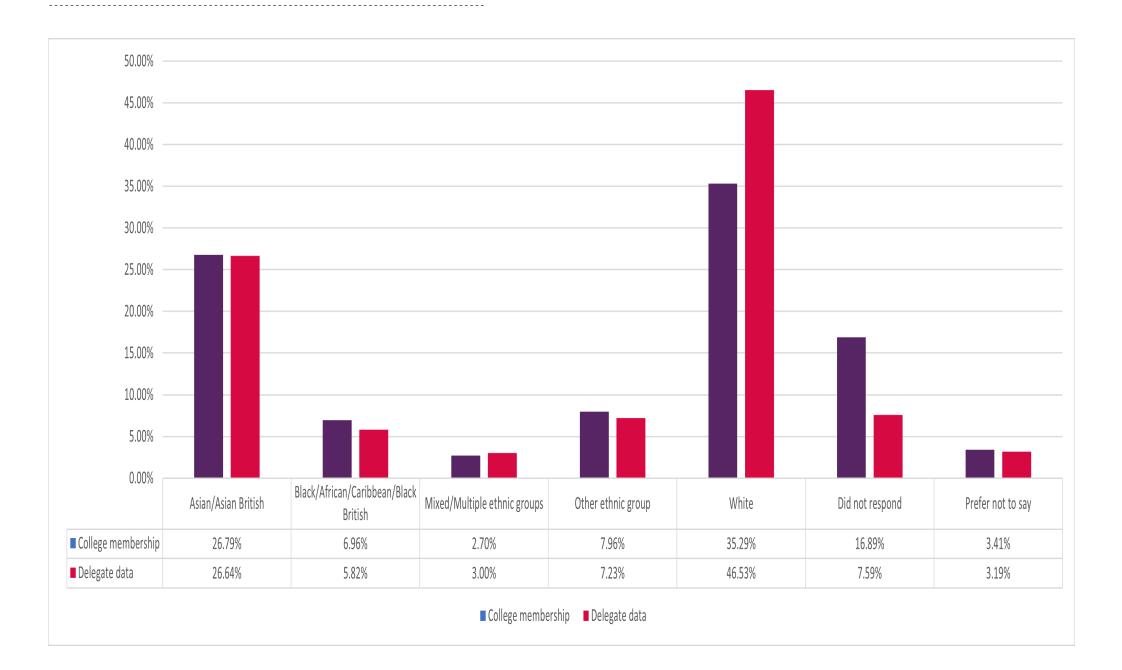

|                |                |              | Ł               |                   |                    |
| 0.00%                                               | Development<br>al | Learning       | Mental<br>health | Physical       | Sensory        | Neurodiverse | NA              | Prefer not to say | Did not<br>respond |
|                                                     |                   |                |                  |                |                |              |                 |                   |                    |
| <ul><li>Faculty data</li><li>College data</li></ul> | 0.18%<br>0.13%    | 1.23%<br>0.31% | 1.75%<br>0.33%   | 3.33%<br>0.25% | 1.23%<br>0.18% | 4.04%        | 57.37%<br>0.00% | 1.75%<br>2.41%    | 29.12%<br>96.39%   |

## DELEGATE ETHNIC GROUP



#### DELEGATE PRIMARY MEDICAL QUALIFICATION



# DELEGATE SEX

-----

| 100.00%            |        |       |                   |                 |
|--------------------|--------|-------|-------------------|-----------------|
| 90.00% -           |        |       |                   |                 |
| 80.00% -           |        |       |                   |                 |
| 70.00%             |        |       |                   |                 |
| 60.00%             |        |       |                   |                 |
| 50.00%             |        |       |                   |                 |
| 40.00% -           |        |       |                   |                 |
| 30.00% -           |        |       |                   |                 |
| 20.00% -           |