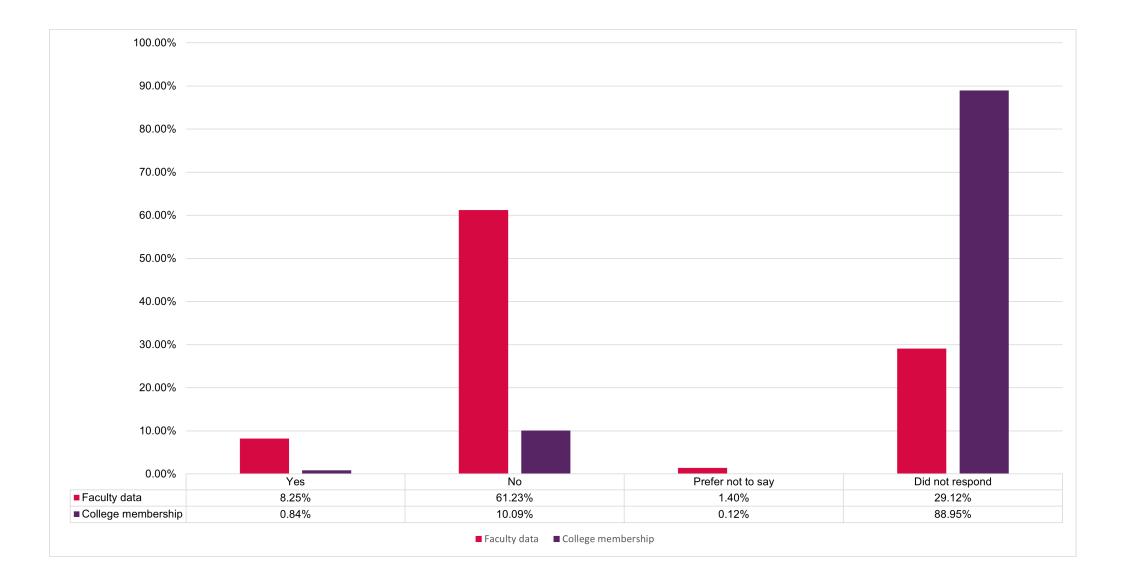

## FACULTY UNSEEN DISABILITY

# FACULTY DISABILITY SPLIT

\_\_\_\_\_

| 120.00%                                             |                   |                |                  |                |                |              |                 |                   |                    |
|-----------------------------------------------------|-------------------|----------------|------------------|----------------|----------------|--------------|-----------------|-------------------|--------------------|
| 100.00%                                             |                   |                |                  |                |                |              |                 |                   | _                  |
| 80.00%                                              |                   |                |                  |                |                |              |                 |                   |                    |
| 60.00%                                              |                   |                |                  |                |                |              |                 |                   |                    |
| 40.00%                                              |                   |                |                  |                |                |              | Ł               |                   |                    |
| 20.00%                                              |                   |                |                  |                |                |              | Ł               |                   |                    |
| 0.00%                                               | Development<br>al | Learning       | Mental<br>health | Physical       | Sensory        | Neurodiverse | NA              | Prefer not to say | Did not<br>respond |
|                                                     |                   |                |                  |                |                |              |                 |                   |                    |
| <ul><li>Faculty data</li><li>College data</li></ul> | 0.18%<br>0.13%    | 1.23%<br>0.31% | 1.75%<br>0.33%   | 3.33%<br>0.25% | 1.23%<br>0.18% | 4.04%        | 57.37%<br>0.00% | 1.75%<br>2.41%    | 29.12%<br>96.39%   |